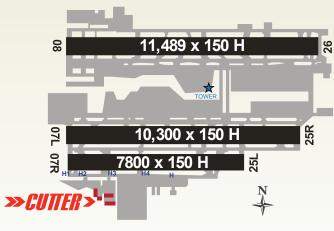

### **CUTTER AVIATION PHX**

Phoenix Sky Harbor Int'l 2802 E. Old Tower Road Phoenix, AZ 85034-6000

# HOURS OF OPERATION 24 Hours / 7 Days a Week

602.273.1237 phone 800.234.5382 toll-free 602.275.4010 fax 128.875 ASRI / ARINC